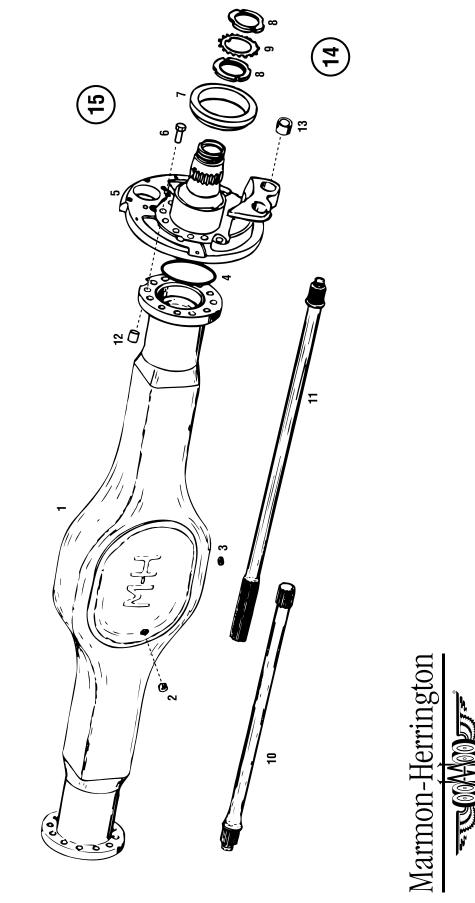

# AXLE HOUSING & AXLE SHAFT R17N/H

| ITEM NO. | MH PART NO.  | DESCRIPTION                                | QTY. REQ. | ITEM NO. | MH PART NO.     | DESCRIPTION       | QTY. REQ. |
|----------|--------------|--------------------------------------------|-----------|----------|-----------------|-------------------|-----------|
| ٦        | R17-1034     | Axle Housing                               | -         |          |                 |                   |           |
| 8        | MT14-1070    | Fill Plug, Carrier                         | -         |          |                 |                   |           |
| ო        | MT14-1071    | Drain Plug, Carrier                        | -         |          |                 |                   |           |
| 4        | MT14-1088    | O-Ring, Housing to Yoke, 118x5             | 2         |          |                 |                   |           |
| Ŋ        | R22-1407     | Spindle Assy., L.H. (Incl. Item #'s 12,13) | -         |          |                 |                   |           |
|          | R22-1408     | Spindle Assy., R.H. (Incl. Item #'s 12,13) | -         |          |                 |                   |           |
| 9        | R22-1209     | Hex Bolt                                   | 22        |          |                 |                   |           |
| 7        | R17-1037     | Shoulder Ring                              | 2         |          |                 |                   |           |
| ∞        | MT17-1132    | Spindle Nut, M70x2                         | 4         |          |                 |                   |           |
| တ        | MT17-1133    | Locking Plate                              | 2         |          |                 |                   |           |
| 10       | RF17-1051    | Axle Shaft (Short)                         | -         |          |                 |                   |           |
| 7        | RF17-1052    | Axle Shaft, Differential Lock Side (Long)  | -         |          |                 |                   |           |
| 12       | MT17-1112    | Bushing                                    | 2         |          |                 |                   |           |
| 13       | MT22-1241    | Bushing                                    | 4         |          |                 |                   |           |
| 14       | MT17-1233    | Spindle Nut Kit (Includes Item #'s 8,9)    | 2         |          |                 |                   |           |
| 15       | R17-1201     | Wheel End Kit, L.H.                        | -         |          |                 |                   |           |
|          |              | (Includes all parts from the Spindle out.) |           |          |                 |                   |           |
|          | R17-1202     | Wheel End Kit, R.H.                        | -         |          |                 |                   |           |
|          |              | (Includes all parts from the Spindle out.) |           |          |                 |                   |           |
|          |              |                                            |           |          |                 |                   |           |
|          |              |                                            |           |          |                 |                   |           |
|          |              |                                            |           |          |                 |                   |           |
|          |              |                                            |           |          |                 |                   |           |
|          |              | AR = As Required                           |           |          |                 |                   |           |
|          |              |                                            |           |          |                 |                   |           |
|          |              |                                            |           |          |                 |                   |           |
|          |              |                                            |           |          |                 |                   |           |
|          |              |                                            |           |          |                 |                   |           |
| MARMON-F | HERRINGTON A | MARMON-HERRINGTON ALL-WHEEL DRIVE          |           | > V      | TOUR WAY FRANCE | ₩armon-Herrington | rington   |

# AXLE HOUSING & AXLE SHAFT R17N/H