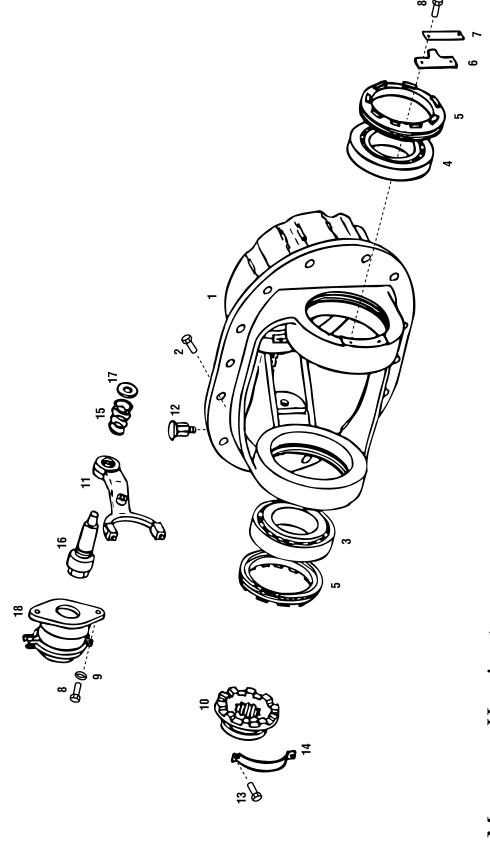

## R17N/H

## TANDEM DIFFERENTIAL

PM06/08

| ITEM NO. | MH PART NO.                   | DESCRIPTION                                                                             | QTY. REQ.           | ITEM NO. | MH PART NO. | DESCRIPTION       | QTY. REQ. |
|----------|-------------------------------|-----------------------------------------------------------------------------------------|---------------------|----------|-------------|-------------------|-----------|
| -        | R22-1021                      | Differential Lock Actuating Air Chamber Assy. (Includes Items #2, 3, 4, 5, 6, 7, and 8) | 2                   |          |             |                   |           |
| 2        | R22-1022                      | Cap*                                                                                    | -                   |          |             |                   |           |
| က        | R22-1023                      | Diaphragm*                                                                              | -                   |          |             |                   |           |
| 4        | R22-1024                      | Spring Cap*                                                                             | -                   |          |             |                   |           |
| 2        | R22-1025                      | Spring*                                                                                 | 1                   |          |             |                   |           |
| 9        | R22-1026                      | Housing*                                                                                | -                   |          |             |                   |           |
| _        | R22-1032                      | Clamp, Bolt Kit*                                                                        | -                   |          |             |                   |           |
| ∞        | R22-1029                      | Clamp*                                                                                  | 2                   |          |             |                   |           |
| တ        | MVG12-1040                    | Washer (Non-Military Only)                                                              | -                   |          |             |                   |           |
| 10       | MVG12-1041                    | Reporting Switch (Non-Military Only)                                                    | -                   |          |             |                   |           |
| =        | MT75-7750                     | Connecting (Non-Military Only)                                                          | -                   |          |             |                   |           |
| 12       | R22-1023K                     | Diaphragm Kit                                                                           | -                   |          |             |                   |           |
|          |                               | (Includes Items #3, 7, 8)                                                               |                     |          |             |                   |           |
|          |                               |                                                                                         |                     |          |             |                   |           |
|          |                               | *Not Sold Separately                                                                    |                     |          |             |                   |           |
|          |                               |                                                                                         |                     |          |             |                   |           |
|          |                               |                                                                                         |                     |          |             |                   |           |
|          |                               |                                                                                         |                     |          |             |                   |           |
|          |                               |                                                                                         |                     |          |             |                   |           |
| MARMON-1 | MARMON-HERRINGTON ALL-WHEEL I | DRIVE                                                                                   | CARRIER AIR CHAMBER | 3 CHAI   | MBFR        | Marmon-Herrington | rington   |