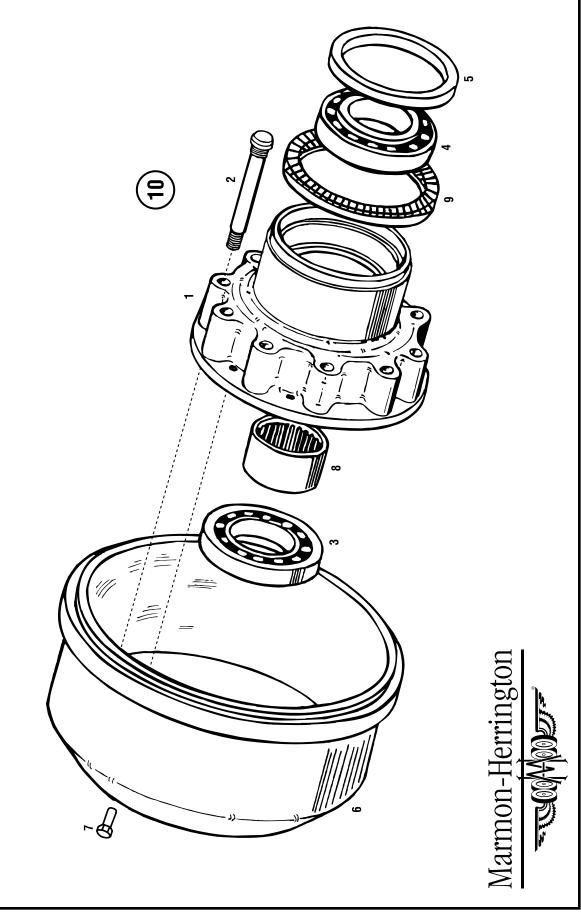

## WHEEL HUB, BRAKE DRUM R17N/H

| ITEM NO. | MH PART NO.  | DESCRIPTION                                 | QTY. REQ. | ITEM NO. | MH PART NO. | DESCRIPTION       | QTY. REQ. |
|----------|--------------|---------------------------------------------|-----------|----------|-------------|-------------------|-----------|
| -        | MT17-1229    | Wheel Hub Assembly, Left (MT17N)            | 1         |          |             |                   |           |
|          | MT17-1230    | Wheel Hub Assembly, Right (MT17N)           | -         |          |             |                   |           |
|          | MT17-1231    | Wheel Hub Assembly (MT17H)                  | -         |          |             |                   |           |
|          | MT92-1168    | Wheel Hub Assembly (H) (335 BC)             | 2         |          |             |                   |           |
| 2        | MT17-1026    | Wheel Bolt, Left                            | 10        |          |             |                   |           |
|          | MT17-1027    | Wheel Bolt, Right                           | 10        |          |             |                   |           |
|          | T15372       | Nut, L.H.                                   | 10        |          |             |                   |           |
|          | T15371       | Nut, R.H.                                   | 10        |          |             |                   |           |
|          | MT93-1251    | Wheel Stud (ISO) Hub Mount (MT17/H)         | 20        |          |             |                   |           |
|          | MT92-1134    | Wheel Stud (HX) (335 BC)                    | 20        |          |             |                   |           |
|          | MT93-1197    | Flange Nut (ISO)                            | 20        |          |             |                   |           |
|          | MT93-1631    | Wheel Stud (ISO) Aluminum Wheel (MT17HX)    | 20        |          |             |                   |           |
|          | MT93-1838    | Flange Nut (ISO) Aluminum Wheel (MT17HX)    | 20        |          |             |                   |           |
| က        | MT14-1206    | Taper Roller Bearing                        | 2         |          |             |                   |           |
| 4        | MT14-1202    | Taper Roller Bearing                        | 2         |          |             |                   |           |
| വ        | MT14-1201    | Oil Seal                                    | 2         |          |             |                   |           |
| 9        | MT92-1016    | Brake Drum (335 BC)                         | 2         |          |             |                   |           |
|          | MT17-1016W   | Brake Drum (285 BC)                         | 2         |          |             |                   |           |
| 7        | 11500725     | Hex Bolt, M10x35-10.9                       | 80        |          |             |                   |           |
| ∞        | MT14-1204    | Distance Sleeve                             | 2         |          |             |                   |           |
| ი        | MT75-9625    | Exciter Ring (ABS)                          | 2         |          |             |                   |           |
| 10       | MT17-1234    | Wheel Bearing Kit (Includes Item #'s 3,4,5) | 2         |          |             |                   |           |
|          |              |                                             |           |          |             |                   |           |
|          |              |                                             |           |          |             |                   |           |
|          |              | AR = As Required                            |           |          |             |                   |           |
|          |              |                                             |           |          |             |                   |           |
|          |              |                                             |           |          |             |                   |           |
|          |              |                                             |           |          |             |                   |           |
|          |              |                                             |           |          |             |                   |           |
| MARMON-F | HERRINGTON A | MARMON-HERRINGTON ALL-WHEEL DRIVE           |           |          |             | Marmon-Herrington | rinatan   |

## WHEEL HUB, BRAKE DRUM R17N/H