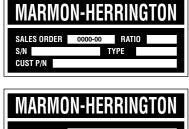

# DIFFERENTIAL CARRIER HOUSING R17N/H

Aarmon-Herrington

| 00                                                                          | COMPLETE CARRIER ASSEMBI                                                                   | ASSEMBLY                                           | ITEM NO.                | MH PART NO. | DESCRIPTION | ату               | QTY. REQ.           |
|-----------------------------------------------------------------------------|--------------------------------------------------------------------------------------------|----------------------------------------------------|-------------------------|-------------|-------------|-------------------|---------------------|
| CARRIER P/N                                                                 | DESCRIPTION                                                                                | FINAL RATIO                                        | 4ТІО                    |             |             |                   |                     |
| R22-1001<br>R22-1002                                                        | Carrier Assembly Carrier Assembly                                                          | 4.25                                               |                         |             |             |                   |                     |
| R22-1003                                                                    | Carrier Assembly                                                                           |                                                    |                         |             |             |                   |                     |
| R22-1004<br>R22-1005                                                        | Carrier Assembly                                                                           | 5.29                                               |                         |             |             |                   |                     |
| R22-1010                                                                    | Carrier Assembly                                                                           |                                                    |                         |             |             |                   |                     |
| R22-1000                                                                    | Carrier Assembly                                                                           |                                                    |                         |             |             |                   |                     |
| R22-1006                                                                    | Carrier Assembly                                                                           |                                                    |                         |             |             |                   |                     |
| R22-1007                                                                    | Carrier Assembly                                                                           |                                                    |                         |             |             |                   |                     |
| R22-1008<br>R22-1009                                                        | Carrier Assembly Carrier Assembly                                                          | 7.14                                               |                         |             |             |                   |                     |
| ITEM NO. MH PART NO.                                                        | NO. DESCRIPTION                                                                            | -                                                  | QTY. REQ.               |             |             |                   |                     |
| 1 B22-1030                                                                  | 30 Differential Carrier Housing                                                            | Dui                                                | <b>-</b>                |             |             |                   |                     |
| 2 MT22-1077                                                                 |                                                                                            | ָּהָהָ<br>בּיִּבְּיִבְּיִבְּיִבְּיִבְּיִבְּיִבְּיִ | . 41                    |             |             |                   |                     |
|                                                                             |                                                                                            |                                                    | -                       |             |             |                   |                     |
|                                                                             | ļ.                                                                                         |                                                    | -                       |             |             |                   |                     |
| 5 MT22-1079                                                                 | 79 Bearing Adjuster, M133x2                                                                | x2                                                 | 2                       |             |             |                   |                     |
| 6 MT22-1080                                                                 | 80 Adjuster Lock Plate                                                                     |                                                    | 2                       |             |             |                   |                     |
| 7 MT22-1081                                                                 | 81 Lock Plate                                                                              |                                                    | 2                       |             |             |                   |                     |
| 8 11500773                                                                  | 73 Hex Bolt, M8x16                                                                         |                                                    | 9                       |             |             |                   |                     |
| 9 11500191                                                                  | 11 Flat Lock Washer                                                                        |                                                    | 2                       |             |             |                   |                     |
| 10 R22-1011                                                                 | 1 Toothed Hub                                                                              |                                                    | 1                       |             |             |                   |                     |
| 11 R22-1012                                                                 | 2 Shift Fork                                                                               |                                                    | -                       |             |             |                   |                     |
| 12 MT14-1068                                                                | 68 Vent Valve                                                                              |                                                    | -                       |             |             |                   |                     |
| 13 R22-1014                                                                 | 4 Clevis                                                                                   |                                                    | -                       |             |             |                   |                     |
| 14 11504971                                                                 | 71 Hex Bolt, M5x12                                                                         |                                                    | 2                       |             |             |                   |                     |
| 15 R22-1015                                                                 | 5 Spring                                                                                   |                                                    | <b>-</b>                |             |             |                   |                     |
| 16 R22-1016                                                                 | 6 Push Rod                                                                                 |                                                    | -                       |             |             |                   |                     |
| 17 R22-1017                                                                 | 7 Washer                                                                                   |                                                    | AB                      |             |             |                   |                     |
| 18 R22-1021                                                                 | 21 Differential Lock Actuating Air Chamber Assy                                            | ng Air Chamber Assy.                               | 2                       |             |             |                   |                     |
|                                                                             | AR = As Required                                                                           |                                                    |                         |             |             |                   |                     |
| MARMON-HERRINGTON ALL-WHEEL I                                               | MARMON-HERRINGTON ALL-WHEEL DRIVE<br>13001 Magisterial Drive • Louisville, KY 40223        | DIFFERENT                                          | RENTIAL CARRIER HOUSING | R HOUSI     | Ma          | Marmon-Herrington | gton                |
| (502) 253-0277 • (800) 227-0727 • Fax<br>E-mail: info@marmon-herrington.com | (502) 253-0277 • (800) 227-0727 • Fax (502) 253-0317<br>E-mail: info@marmon-herrington.com |                                                    | R17N/H                  |             |             | PM06/08           | <b>ب</b><br>PM06/08 |

# DIFFERENTIAL CARRIER HOUSING R17N/H

| ITEM NO.                    | MH PART NO.                                                                                     | DESCRIPTION                            | ату. веа.          | ITEM NO. | MH PART NO.      | DESCRIPTION                                | ату. веа. |
|-----------------------------|-------------------------------------------------------------------------------------------------|----------------------------------------|--------------------|----------|------------------|--------------------------------------------|-----------|
| -                           | R22-1018                                                                                        | Differential Case Halves, Assy.        | -                  | 19       | MT14-1075        | Pinion Bearing, Inner                      | -         |
|                             |                                                                                                 | (Includes Item #'s 2, 3, 4)            |                    | 20       | MT14-1079        | Pinion Bearing, Outer                      | -         |
| 2                           | MT22-1066                                                                                       | Hex Bolt, M10x75                       | 12                 | 21       | MT22-1070        | Cover                                      | -         |
| က                           | MT22-1065                                                                                       | Washer, Special                        | 2                  | 22       | MT22-1069        | Oil Seal Kit, Pinion                       | -         |
| 4                           | RF22-1064                                                                                       | Oil Baffle Plate                       | 2                  | 23       | 11500713         | Hex Bolt, M8x20                            | ∞         |
| 2                           | MT22-1061                                                                                       | Differential Cross                     | -                  | 24       | 11500191         | Flat Lock Washer, M8                       | ∞         |
| 9                           | MT22-1062                                                                                       | Differential Pinion Gear               | 4                  | 25       | MT17-1050        | Companion Flange, 1610 Series              | -         |
| ^                           | MT22-1063                                                                                       | Washer, Differential Pinion Gear       | 4                  |          | MT22-1073        | Companion Flange, 1710 Series              | -         |
| ∞                           | RF22-1093                                                                                       | Differential Side Gear                 | 7                  | 56       | MT14-1082        | Pinion Castle Nut                          | -         |
| 6                           | MT22-1059                                                                                       | Washer, Differential Side Gear         | 2                  | 27       | 103422           | Cotter Pin                                 | -         |
| 10                          | MT23-1054                                                                                       | Ring Gear and Pinion (1.227) 4.25      | -                  | 28       | MT22-1074        | Washer, Special                            | -         |
|                             | MT23-1053                                                                                       | Ring Gear and Pinion (1.318) 4.56      | -                  | 59       | MT14-1076        | Distance Sleeve                            | -         |
|                             | MT23-1056                                                                                       | Ring Gear and Pinion (1.422) 4.92      | -                  | 30       | MT14-1077A       | Bearing Distance Ring, 6.90 MM             | AR*       |
|                             | MT23-1057                                                                                       | Ring Gear and Pinion (1.526) 5.29      | -                  |          | MT14-1077B       | Bearing Distance Ring, 7.00 MM             | AR        |
|                             | MT23-1055                                                                                       | Ring Gear and Pinion (1.632) 5.65      | -                  |          | MT14-1077C       | Bearing Distance Ring, 7.02 MM             | AR        |
|                             | MT23-1047                                                                                       | Ring Gear and Pinion (1.684) 5.83      | -                  |          | MT14-1077D       | Bearing Distance Ring, 7.04 MM             | AR        |
|                             | MT23-1046                                                                                       | Ring Gear and Pinion (1.765) 6.11      | -                  |          | MT14-1077E       | Bearing Distance Ring, 7.06 MM             | AR        |
|                             | MT23-1058                                                                                       | Ring Gear and Pinion (1.812) 6.27      | -                  |          | MT14-1077F       | Bearing Distance Ring, 7.08 MM             | AR        |
|                             | MT23-1040                                                                                       | Ring Gear and Pinion (1.929) 6.68      | -                  |          | MT14-1077G       | Bearing Distance Ring, 7.10 MM             | AR        |
|                             | MT23-1041                                                                                       | Ring Gear and Pinion (2.077) 7.14      | -                  |          | MT14-1077H       | Bearing Distance Ring, 7.20 MM             | AR        |
|                             | MT23-1042                                                                                       | Ring Gear and Pinion (2.231) 7.72      | -                  |          | MT14-1077I       | Bearing Distance Ring, 7.32 MM             | AB        |
| 11                          | R22-1019                                                                                        | Clutch Ring                            | 1                  |          | MT14-1077J       | Bearing Distance Ring, 7.44 MM             | AR        |
| 12                          | R22-1020                                                                                        | Spacer Ring                            | -                  |          | MT14-1077K       | Bearing Distance Ring, 7.56 MM             | AR        |
| 13                          | R22-1027                                                                                        | Snap Ring                              | -                  |          | MT14-1077L       | Bearing Distance Ring, 7.68 MM             | AR        |
| 14                          | RF22-1250                                                                                       | Self-Lock Flange Bolt                  | 16                 |          | MT14-1077M       | Bearing Distance Ring, 7.80 MM             | AR        |
| 15                          | MT22-1068                                                                                       | Bearing Cage Assy. (Includes Item #16) | -                  |          | MT14-1077N       | Bearing Distance Ring, 7.92 MM             | AR        |
| 16                          | MT14-1078                                                                                       | Oil Baffle Plate                       | -                  |          |                  |                                            |           |
| 17                          | MT22-1077                                                                                       | Flanged Bolt, Special                  | 12                 |          |                  |                                            |           |
| 18                          | MT22-1067A                                                                                      | Shim, 1.0 MM                           | AR                 |          |                  |                                            |           |
|                             | MT22-1067B                                                                                      | Shim, .50 MM                           | AB                 |          |                  |                                            |           |
|                             | MT22-1067C                                                                                      | Shim, .30 MM                           | AB                 |          |                  | AR = As Required                           |           |
|                             | MT22-1067D                                                                                      | Shim, .25 MM                           | AB                 |          |                  | *Note:                                     |           |
|                             | MT22-1067E                                                                                      | Shim, .20 MM                           | AR                 |          |                  | Choose 2 to produce proper bearing preload |           |
| MARMON-H                    | ERRINGTON A                                                                                     | DRIVE                                  | ANDEM DIEEEDENTIAL |          | <br>  -<         | Marmon-Herrington                          | rinoton   |
| 13001 Magiste (502) 253-027 | 13001 Magisterial Drive • Louisville, KY 40223<br>(502) 253-0277 • (800) 227-0727 • Fax (502) 2 | 53-0317                                |                    |          | <del>     </del> |                                            |           |
| E-mail: info@               | E-mail: info@marmon-herrington.com                                                              | ton.com                                |                    | I        |                  |                                            | PM06/08   |