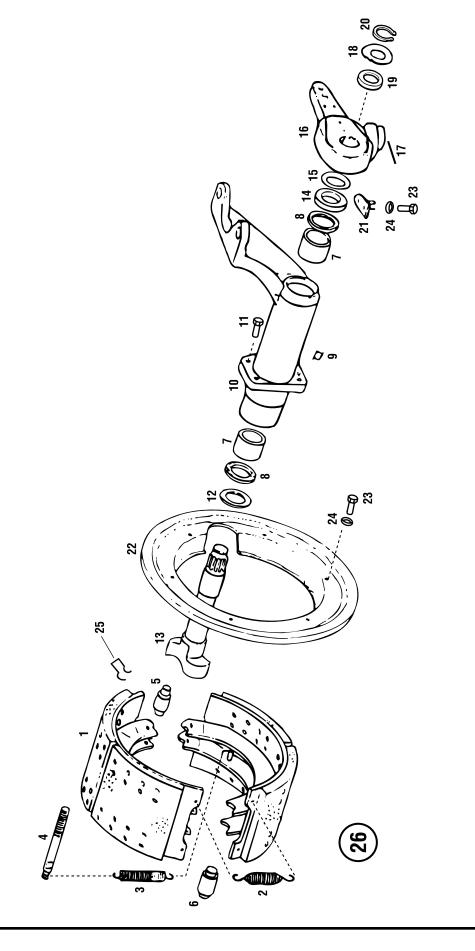

## PLANETARY R17N/H

| ITEM NO.                       | MH PART NO.                                                                 | DESCRIPTION                                                                      | QTY. REQ.        | ITEM NO. | MH PART NO. | DESCRIPTION                                 | QTY. REQ. |
|--------------------------------|-----------------------------------------------------------------------------|----------------------------------------------------------------------------------|------------------|----------|-------------|---------------------------------------------|-----------|
| 1                              | MT14-1217                                                                   | Planet Gear Pin                                                                  | 10               | 26       | MT14-1223   | Planet Gear Kit                             | 2         |
| 2                              | MT14-1218                                                                   | Steel Ball                                                                       | 10               |          |             | (Includes Item #'s 1,2,3,4,5)               |           |
| 3                              | MT14-1219                                                                   | Distance Plate                                                                   | 20               | 27       | MT17-1235   | Sun Gear/Friction Disc Kit                  | α         |
| 4                              | MT14-1220                                                                   | Roller Bearing Assembly                                                          | 10               |          |             | (Includes Item #'s 18,19,20,21,22,23,24,25) | 2)        |
| S                              | MT14-1028                                                                   | Planet Gear                                                                      | 10               | 28       | MT17-1227   | Planetary Gear Carrier Assy. (285 BC)       | 2         |
| 9                              | MT14-1070                                                                   | Fill Plug, Planetary Hub                                                         | 2                |          |             | (Includes Item #'s 13 and 26)               |           |
| 7                              | MT17-1213                                                                   | Drain Plug, Planetary Hub                                                        | 2                |          | MT92-1227   | Planetary Gear Carrier Assy. (335 BC)       | N         |
| ∞                              | MT14-1212                                                                   | Sealing Ring                                                                     | 2                |          |             | (Includes Item #'s 13 and 26)               |           |
| 6                              | MT14-1211                                                                   | Threaded Stud                                                                    | 2                |          |             |                                             |           |
| 10                             | 11500773                                                                    | Hex Bolt, M8x16-1.25 (285 BC)                                                    | 10               |          |             |                                             |           |
|                                | 11500723                                                                    | Hex Bolt, M10x20-1.5 (335 BC)                                                    | 10               |          |             |                                             |           |
| 11                             | 11500191                                                                    | Lock Washer, M8 (285 BC)                                                         | 10               |          |             |                                             |           |
| 12                             | MT14-1029                                                                   | End Cover (285 BC)                                                               | 2                |          |             |                                             |           |
|                                | MT22-1156                                                                   | End Cover (335 BC)                                                               | 7                |          |             |                                             |           |
| 13                             | MT17-1128                                                                   | Planetary Gear Carrier (285 BC)                                                  | Ø                |          |             |                                             |           |
|                                | MT92-1161                                                                   | Planetary Gear Carrier (335 BC)                                                  | 2                |          |             | AR = As Required                            |           |
| 14                             | MT14-1025                                                                   | Planetary Ring Gear                                                              | 2                |          |             |                                             |           |
| 15                             | MT14-1026                                                                   | Ring Gear Support Hub                                                            | 2                |          |             |                                             |           |
| 16                             | MT14-1207                                                                   | Retaining Ring                                                                   | 0                |          |             |                                             |           |
| 17                             | 11500722                                                                    | Hex Bolt, M10x25-1.5                                                             | 12               |          |             |                                             |           |
| 18                             | MT22-1154                                                                   | Snap Ring                                                                        | 7                |          |             |                                             |           |
| 19                             | MT14-1024                                                                   | Sun Gear                                                                         | Ø                |          |             |                                             |           |
| 20                             | MT17-1156                                                                   | Distance Ring                                                                    | 2                |          |             |                                             |           |
| 21                             | MT17-1157                                                                   | Friction Disc                                                                    | 7                |          |             |                                             |           |
| 22                             | MT14-1084                                                                   | Snap Ring                                                                        | 2                |          |             |                                             |           |
| 23                             | MT22-1158A                                                                  | Shim, .25 MM                                                                     | AR               |          |             |                                             |           |
|                                | MT22-1158B                                                                  | Shim, .50 MM                                                                     | AB               |          |             |                                             |           |
|                                | MT22-1158C                                                                  | Shim, 2.00 MM                                                                    | AR               |          |             |                                             |           |
| 24                             | MT22-1159                                                                   | Friction Disc                                                                    | 2                |          |             |                                             |           |
| 25                             | MT22-1153                                                                   | Spacer                                                                           | 2                |          |             |                                             |           |
|                                |                                                                             |                                                                                  |                  |          |             |                                             |           |
|                                |                                                                             |                                                                                  |                  |          |             |                                             |           |
|                                |                                                                             |                                                                                  |                  |          |             |                                             |           |
| MARMON-F<br>13001 Magist       | HERRINGTON /<br>erial Drive • Louis                                         | MARMON-HERRINGTON ALL-WHEEL DRIVE 13001 Magisterial Drive • Louisville, KY 40223 | <b>PLANETARY</b> | TARY     |             | Marmon-Herrington                           | errington |
| (502) 253-027<br>E-mail: info@ | (502) 253-0277 • (800) 227-0727 • Fax<br>E-mail: info@marmon-herrington.com | 27 • Fax (502) 253-0317<br>yton.com                                              | R17N/H           | ĭ        |             |                                             | PM06/08   |