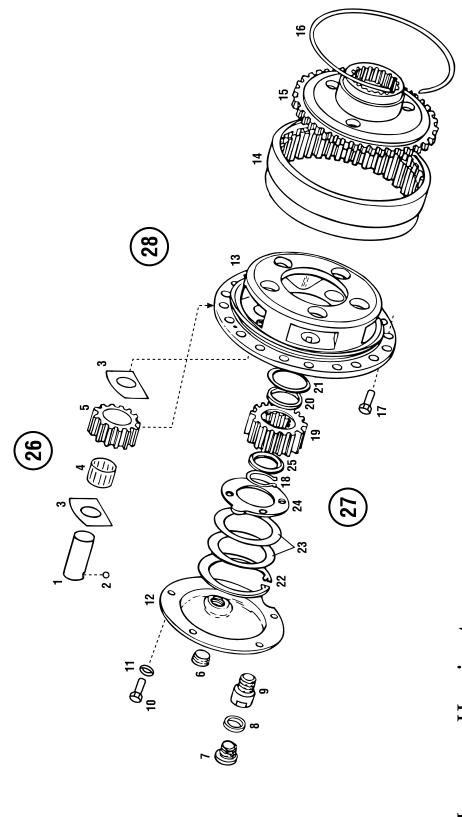

# DIFFERENTIAL CARRIER HOUSING R17N/H

Aarmon-Herrington

| 00                                                                          | COMPLETE CARRIER ASSEMBI                                                                   | ASSEMBLY                                           | ITEM NO.                | MH PART NO. | DESCRIPTION | ату               | QTY. REQ.           |
|-----------------------------------------------------------------------------|--------------------------------------------------------------------------------------------|----------------------------------------------------|-------------------------|-------------|-------------|-------------------|---------------------|
| CARRIER P/N                                                                 | DESCRIPTION                                                                                | FINAL RATIO                                        | 4ТІО                    |             |             |                   |                     |
| R22-1001<br>R22-1002                                                        | Carrier Assembly Carrier Assembly                                                          | 4.25                                               |                         |             |             |                   |                     |
| R22-1003                                                                    | Carrier Assembly                                                                           |                                                    |                         |             |             |                   |                     |
| R22-1004<br>R22-1005                                                        | Carrier Assembly                                                                           | 5.29                                               |                         |             |             |                   |                     |
| R22-1010                                                                    | Carrier Assembly                                                                           |                                                    |                         |             |             |                   |                     |
| R22-1000                                                                    | Carrier Assembly                                                                           |                                                    |                         |             |             |                   |                     |
| R22-1006                                                                    | Carrier Assembly                                                                           |                                                    |                         |             |             |                   |                     |
| R22-1007                                                                    | Carrier Assembly                                                                           |                                                    |                         |             |             |                   |                     |
| R22-1008<br>R22-1009                                                        | Carrier Assembly Carrier Assembly                                                          | 7.14                                               |                         |             |             |                   |                     |
| ITEM NO. MH PART NO.                                                        | NO. DESCRIPTION                                                                            | -                                                  | QTY. REQ.               |             |             |                   |                     |
| 1 B22-1030                                                                  | 30 Differential Carrier Housing                                                            | Dui                                                | <b>-</b>                |             |             |                   |                     |
| 2 MT22-1077                                                                 |                                                                                            | ָּהָהָ<br>בּיִּבְּיִבְּיִבְּיִבְּיִבְּיִבְּיִבְּיִ | . 41                    |             |             |                   |                     |
|                                                                             |                                                                                            |                                                    | -                       |             |             |                   |                     |
|                                                                             | ļ.                                                                                         |                                                    | -                       |             |             |                   |                     |
| 5 MT22-1079                                                                 | 79 Bearing Adjuster, M133x2                                                                | x2                                                 | 2                       |             |             |                   |                     |
| 6 MT22-1080                                                                 | 80 Adjuster Lock Plate                                                                     |                                                    | 2                       |             |             |                   |                     |
| 7 MT22-1081                                                                 | 81 Lock Plate                                                                              |                                                    | 2                       |             |             |                   |                     |
| 8 11500773                                                                  | 73 Hex Bolt, M8x16                                                                         |                                                    | 9                       |             |             |                   |                     |
| 9 11500191                                                                  | 11 Flat Lock Washer                                                                        |                                                    | 2                       |             |             |                   |                     |
| 10 R22-1011                                                                 | 1 Toothed Hub                                                                              |                                                    | 1                       |             |             |                   |                     |
| 11 R22-1012                                                                 | 2 Shift Fork                                                                               |                                                    | -                       |             |             |                   |                     |
| 12 MT14-1068                                                                | 68 Vent Valve                                                                              |                                                    | -                       |             |             |                   |                     |
| 13 R22-1014                                                                 | 4 Clevis                                                                                   |                                                    | -                       |             |             |                   |                     |
| 14 11504971                                                                 | 71 Hex Bolt, M5x12                                                                         |                                                    | 2                       |             |             |                   |                     |
| 15 R22-1015                                                                 | 5 Spring                                                                                   |                                                    | <b>-</b>                |             |             |                   |                     |
| 16 R22-1016                                                                 | 6 Push Rod                                                                                 |                                                    | -                       |             |             |                   |                     |
| 17 R22-1017                                                                 | 7 Washer                                                                                   |                                                    | AB                      |             |             |                   |                     |
| 18 R22-1021                                                                 | 21 Differential Lock Actuating Air Chamber Assy                                            | ng Air Chamber Assy.                               | 2                       |             |             |                   |                     |
|                                                                             | AR = As Required                                                                           |                                                    |                         |             |             |                   |                     |
| MARMON-HERRINGTON ALL-WHEEL I                                               | MARMON-HERRINGTON ALL-WHEEL DRIVE<br>13001 Magisterial Drive • Louisville, KY 40223        | DIFFERENT                                          | RENTIAL CARRIER HOUSING | R HOUSI     | Ma          | Marmon-Herrington | gton                |
| (502) 253-0277 • (800) 227-0727 • Fax<br>E-mail: info@marmon-herrington.com | (502) 253-0277 • (800) 227-0727 • Fax (502) 253-0317<br>E-mail: info@marmon-herrington.com |                                                    | R17N/H                  |             |             | PM06/08           | <b>ب</b><br>PM06/08 |

# DIFFERENTIAL CARRIER HOUSING R17N/H

| ITEM NO.                    | MH PART NO.                                                                                     | DESCRIPTION                            | ату. веа.          | ITEM NO. | MH PART NO.      | DESCRIPTION                                | ату. веа. |
|-----------------------------|-------------------------------------------------------------------------------------------------|----------------------------------------|--------------------|----------|------------------|--------------------------------------------|-----------|
| -                           | R22-1018                                                                                        | Differential Case Halves, Assy.        | -                  | 19       | MT14-1075        | Pinion Bearing, Inner                      | -         |
|                             |                                                                                                 | (Includes Item #'s 2, 3, 4)            |                    | 20       | MT14-1079        | Pinion Bearing, Outer                      | -         |
| 2                           | MT22-1066                                                                                       | Hex Bolt, M10x75                       | 12                 | 21       | MT22-1070        | Cover                                      | -         |
| က                           | MT22-1065                                                                                       | Washer, Special                        | 2                  | 22       | MT22-1069        | Oil Seal Kit, Pinion                       | -         |
| 4                           | RF22-1064                                                                                       | Oil Baffle Plate                       | 2                  | 23       | 11500713         | Hex Bolt, M8x20                            | ∞         |
| 2                           | MT22-1061                                                                                       | Differential Cross                     | -                  | 24       | 11500191         | Flat Lock Washer, M8                       | ∞         |
| 9                           | MT22-1062                                                                                       | Differential Pinion Gear               | 4                  | 25       | MT17-1050        | Companion Flange, 1610 Series              | -         |
| ^                           | MT22-1063                                                                                       | Washer, Differential Pinion Gear       | 4                  |          | MT22-1073        | Companion Flange, 1710 Series              | -         |
| ∞                           | RF22-1093                                                                                       | Differential Side Gear                 | 7                  | 56       | MT14-1082        | Pinion Castle Nut                          | -         |
| 6                           | MT22-1059                                                                                       | Washer, Differential Side Gear         | 2                  | 27       | 103422           | Cotter Pin                                 | -         |
| 10                          | MT23-1054                                                                                       | Ring Gear and Pinion (1.227) 4.25      | -                  | 28       | MT22-1074        | Washer, Special                            | -         |
|                             | MT23-1053                                                                                       | Ring Gear and Pinion (1.318) 4.56      | -                  | 59       | MT14-1076        | Distance Sleeve                            | -         |
|                             | MT23-1056                                                                                       | Ring Gear and Pinion (1.422) 4.92      | -                  | 30       | MT14-1077A       | Bearing Distance Ring, 6.90 MM             | AR*       |
|                             | MT23-1057                                                                                       | Ring Gear and Pinion (1.526) 5.29      | -                  |          | MT14-1077B       | Bearing Distance Ring, 7.00 MM             | AR        |
|                             | MT23-1055                                                                                       | Ring Gear and Pinion (1.632) 5.65      | -                  |          | MT14-1077C       | Bearing Distance Ring, 7.02 MM             | AR        |
|                             | MT23-1047                                                                                       | Ring Gear and Pinion (1.684) 5.83      | -                  |          | MT14-1077D       | Bearing Distance Ring, 7.04 MM             | AR        |
|                             | MT23-1046                                                                                       | Ring Gear and Pinion (1.765) 6.11      | -                  |          | MT14-1077E       | Bearing Distance Ring, 7.06 MM             | AR        |
|                             | MT23-1058                                                                                       | Ring Gear and Pinion (1.812) 6.27      | -                  |          | MT14-1077F       | Bearing Distance Ring, 7.08 MM             | AR        |
|                             | MT23-1040                                                                                       | Ring Gear and Pinion (1.929) 6.68      | -                  |          | MT14-1077G       | Bearing Distance Ring, 7.10 MM             | AR        |
|                             | MT23-1041                                                                                       | Ring Gear and Pinion (2.077) 7.14      | -                  |          | MT14-1077H       | Bearing Distance Ring, 7.20 MM             | AR        |
|                             | MT23-1042                                                                                       | Ring Gear and Pinion (2.231) 7.72      | -                  |          | MT14-1077I       | Bearing Distance Ring, 7.32 MM             | AB        |
| 11                          | R22-1019                                                                                        | Clutch Ring                            | 1                  |          | MT14-1077J       | Bearing Distance Ring, 7.44 MM             | AR        |
| 12                          | R22-1020                                                                                        | Spacer Ring                            | -                  |          | MT14-1077K       | Bearing Distance Ring, 7.56 MM             | AR        |
| 13                          | R22-1027                                                                                        | Snap Ring                              | -                  |          | MT14-1077L       | Bearing Distance Ring, 7.68 MM             | AR        |
| 14                          | RF22-1250                                                                                       | Self-Lock Flange Bolt                  | 16                 |          | MT14-1077M       | Bearing Distance Ring, 7.80 MM             | AR        |
| 15                          | MT22-1068                                                                                       | Bearing Cage Assy. (Includes Item #16) | -                  |          | MT14-1077N       | Bearing Distance Ring, 7.92 MM             | AR        |
| 16                          | MT14-1078                                                                                       | Oil Baffle Plate                       | -                  |          |                  |                                            |           |
| 17                          | MT22-1077                                                                                       | Flanged Bolt, Special                  | 12                 |          |                  |                                            |           |
| 18                          | MT22-1067A                                                                                      | Shim, 1.0 MM                           | AR                 |          |                  |                                            |           |
|                             | MT22-1067B                                                                                      | Shim, .50 MM                           | AB                 |          |                  |                                            |           |
|                             | MT22-1067C                                                                                      | Shim, .30 MM                           | AB                 |          |                  | AR = As Required                           |           |
|                             | MT22-1067D                                                                                      | Shim, .25 MM                           | AB                 |          |                  | *Note:                                     |           |
|                             | MT22-1067E                                                                                      | Shim, .20 MM                           | AR                 |          |                  | Choose 2 to produce proper bearing preload |           |
| MARMON-H                    | ERRINGTON A                                                                                     | DRIVE                                  | ANDEM DIEEEDENTIAL |          | <br>  -<         | Marmon-Herrington                          | rinoton   |
| 13001 Magiste (502) 253-027 | 13001 Magisterial Drive • Louisville, KY 40223<br>(502) 253-0277 • (800) 227-0727 • Fax (502) 2 | 53-0317                                |                    |          | <del>     </del> |                                            |           |
| E-mail: info@               | E-mail: info@marmon-herrington.com                                                              | ton.com                                |                    | I        |                  |                                            | PM06/08   |

## R17N/H

## TANDEM DIFFERENTIAL

PM06/08

| ITEM NO. | MH PART NO.                   | DESCRIPTION                                                                             | QTY. REQ.           | ITEM NO. | MH PART NO. | DESCRIPTION       | QTY. REQ. |
|----------|-------------------------------|-----------------------------------------------------------------------------------------|---------------------|----------|-------------|-------------------|-----------|
| -        | R22-1021                      | Differential Lock Actuating Air Chamber Assy. (Includes Items #2, 3, 4, 5, 6, 7, and 8) | 2                   |          |             |                   |           |
| 2        | R22-1022                      | Cap*                                                                                    | -                   |          |             |                   |           |
| က        | R22-1023                      | Diaphragm*                                                                              | -                   |          |             |                   |           |
| 4        | R22-1024                      | Spring Cap*                                                                             | -                   |          |             |                   |           |
| 2        | R22-1025                      | Spring*                                                                                 | 1                   |          |             |                   |           |
| 9        | R22-1026                      | Housing*                                                                                | -                   |          |             |                   |           |
| _        | R22-1032                      | Clamp, Bolt Kit*                                                                        | -                   |          |             |                   |           |
| ∞        | R22-1029                      | Clamp*                                                                                  | 2                   |          |             |                   |           |
| တ        | MVG12-1040                    | Washer (Non-Military Only)                                                              | -                   |          |             |                   |           |
| 10       | MVG12-1041                    | Reporting Switch (Non-Military Only)                                                    | -                   |          |             |                   |           |
| =        | MT75-7750                     | Connecting (Non-Military Only)                                                          | -                   |          |             |                   |           |
| 12       | R22-1023K                     | Diaphragm Kit                                                                           | -                   |          |             |                   |           |
|          |                               | (Includes Items #3, 7, 8)                                                               |                     |          |             |                   |           |
|          |                               |                                                                                         |                     |          |             |                   |           |
|          |                               | *Not Sold Separately                                                                    |                     |          |             |                   |           |
|          |                               |                                                                                         |                     |          |             |                   |           |
|          |                               |                                                                                         |                     |          |             |                   |           |
|          |                               |                                                                                         |                     |          |             |                   |           |
|          |                               |                                                                                         |                     |          |             |                   |           |
| MARMON-1 | MARMON-HERRINGTON ALL-WHEEL I | DRIVE                                                                                   | CARRIER AIR CHAMBER | 3 CHAI   | MBFR        | Marmon-Herrington | rington   |

## CARRIER AIR CHAMBER R17N/H